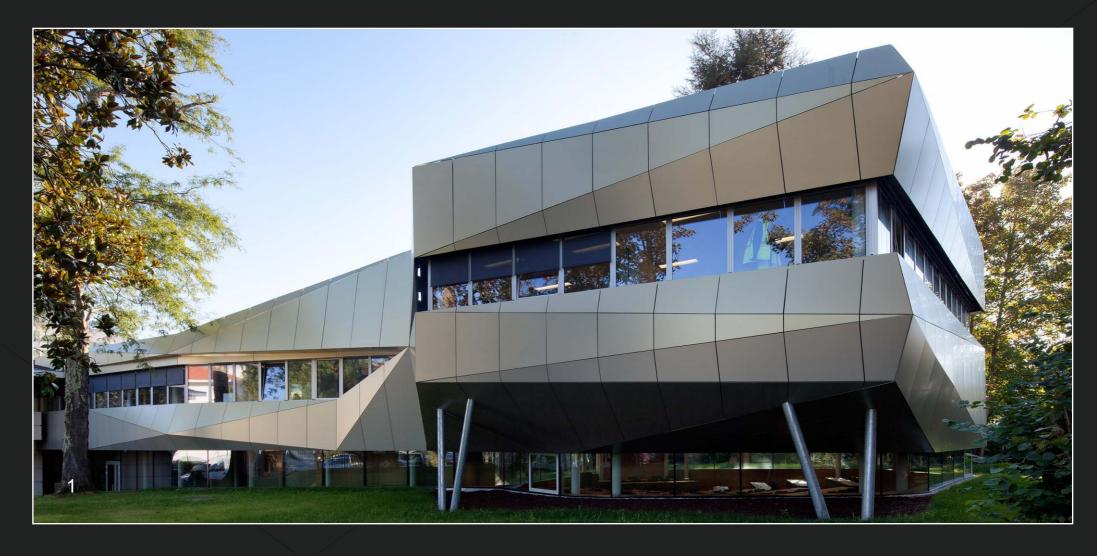

#### **HOLO FINISHES**

The survival of any species is very related to the capacity to adapt to the environment. Alucoil® has been inspired by the ease of chamaleons to change their image to create this range of holo finishes, where a finish becomes two and even three different colours depending on how the light affects the façade.

#### **ALUNATURAL & MIRROR FINISHES**

Because sometimes there is no better finish than the one given by our surrounding, the range of mirror and Alunatural finishes offer different types of reflection, sharpness and even colours depending on the desired target.