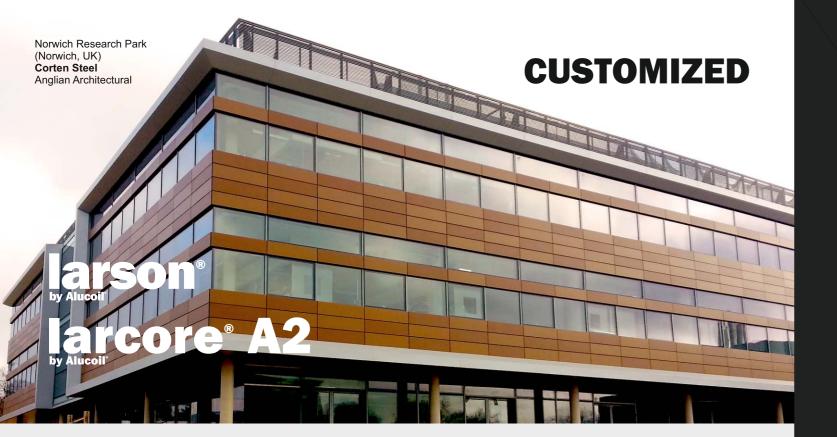

#### **CUSTOMIZED FINISHES**

Why be satisfied with any kind of finish if we can match the desired texture with the maximum coating quality?. The range of customized colours reproduces the touch of ceramics, the oxide of metals, the texture of basalt... all with the durability and lightweight of a composite panel.

DESIGN SPOTTED CONCRETE

TEXTURED CONCRETE LIGHT GREY

DESIGN COPPER PATINA

DESIGN CORTEN STEEL 2

DESIGN WEATHERED ZINC I