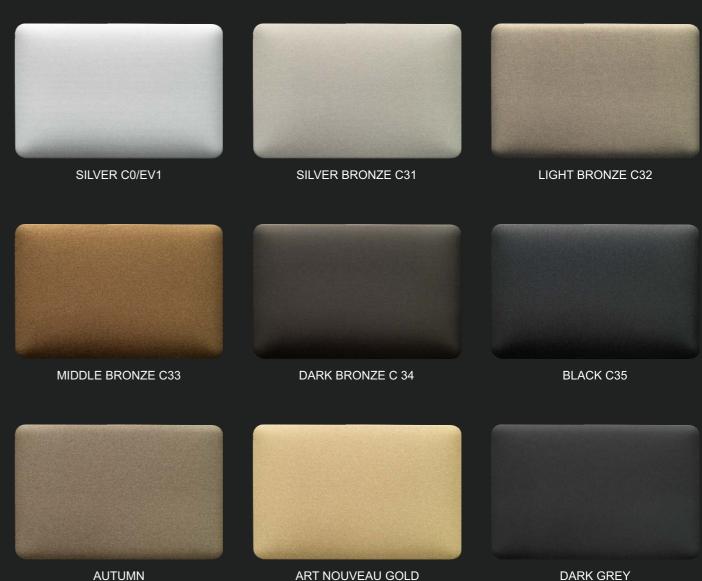

of a composite panel.



Torre Sevilla (Sevilla, Spain) **Triana FT** Architect: César Pelli

TOP Quality ACM
Aluminium Composite Panels for Architectural Wall Cladding



### **ILLUSIONS CUSTOMIZED**



TEXTURED OXIDE 1



TEXTURED OXIDE 2



TEXTURED TRIANA FT



DESIGN TRAVERTINO



TEXTURED ROUGH SLATE



TEXTURED GLISTENING SNOW



TEXTURED BASALT



DESIGN SPOTTED CONCRETE



TEXTURED CONCRETE LIGHT GREY



DESIGN COPPER PATINA



DESIGN CORTEN STEEL 2



DESIGN WEATHERED ZINC I





#### **ANODIZED LOOK FINISHES**

To anodize is to protect, but also to beautify the aluminium. Alucoil has a wide portfolio of finishes that match anodized finishes, keeping the folding and curving properties of composite panels. There are no limits to elegance.









### **ILLUSIONS ANODIZED LOOK**





- 1.Protective film
- 2.Aluminium
- 3.Bonding layer
  4.Aluminium Honeycomb Core
- 5. Aluminium

larcore® A2 Fire Class Architectural A2-s1, d0 according EN 13501-1





### **Architectural Wall Cladding Solutions**

## larson®

**Aluminium Composite Panels** 

## larcore® A2

Aluminium Honeycomb Panels



Pol. Ind. de Bayas C/ Ircio Parc. R72-77 09200 Miranda de Ebro, Burgos - SPAIN Tel.: +34 947 333 320 Fax: +34 947 324 913 info@alucoil.com

www.alucoil.com