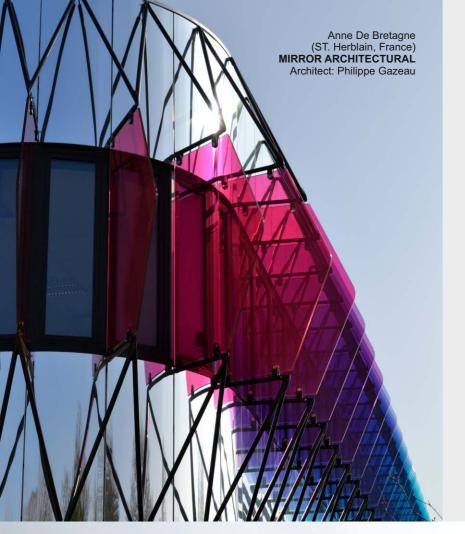

#### **ANODIZED LOOK FINISHES**

To anodize is to protect, but also to beautify the aluminium. Alucoil has a wide portfolio of finishes that match anodized finishes, keeping the folding and curving properties of composite panels. There are no limits to elegance.

### **ILLUSIONS ANODIZED LOOK**

- 1.Protective film
- 2.Aluminium
- 3.Bonding layer
  4.Aluminium Honeycomb Core
- 5. Aluminium

larcore® A2 Fire Class Architectural A2-s1, d0 according EN 13501-1