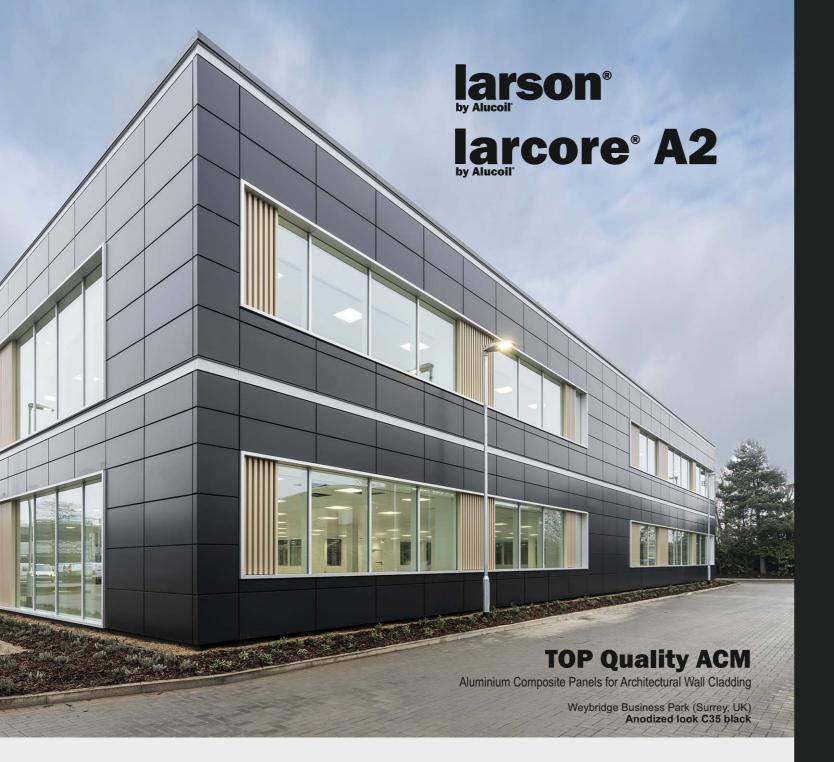

# larson<sup>®</sup> larcore<sup>®</sup> A2

Torre Sevilla (Sevilla, Spain) **Triana FT** Architect: César Pelli

TOP Quality ACM
Aluminium Composite Panels for Architectural Wall Cladding