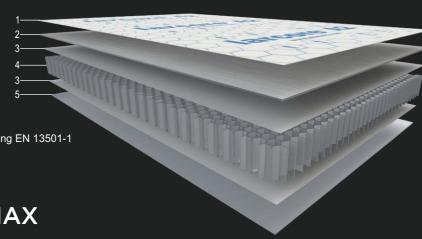

### **ILLUSIONS ANODIZED LOOK**

- 1.Protective film
- 2.Aluminium
- 3.Bonding layer
  4.Aluminium Honeycomb Core
- 5. Aluminium

larcore® A2 Fire Class Architectural A2-s1, d0 according EN 13501-1